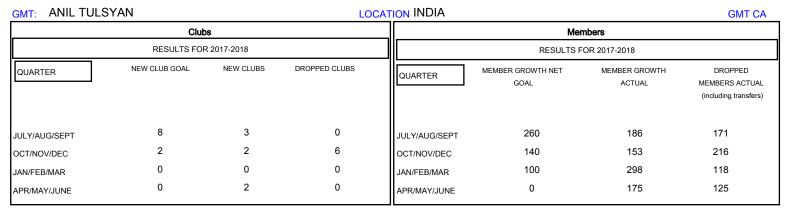

## District 3233E1

Results as of: 05/31/2018

| DROPPED CLUBS: 6 |     | 76 CLUBS OF 138 ADDED 1 OR MORE<br>NEW MEMBERS | GENDER DISTRIBUTION           MALE         4,085 (73.83%)           FEMALE         1,448 (26.17%) |       |
|------------------|-----|------------------------------------------------|---------------------------------------------------------------------------------------------------|-------|
| DROPPED MEMBERS  |     |                                                | Women Percentage Fiscal Year Goal: 26%                                                            |       |
| DECEASED         | 12  |                                                | TOTAL FAMILY UNIT MEMBERS                                                                         | 2,156 |
| CLUB CANCELLED   | 133 |                                                |                                                                                                   | 1.207 |
| OTHER            | 485 |                                                | FAMILY MEMBERS PAYING HALF 1  DUES                                                                |       |
| TOTAL            | 630 |                                                |                                                                                                   |       |