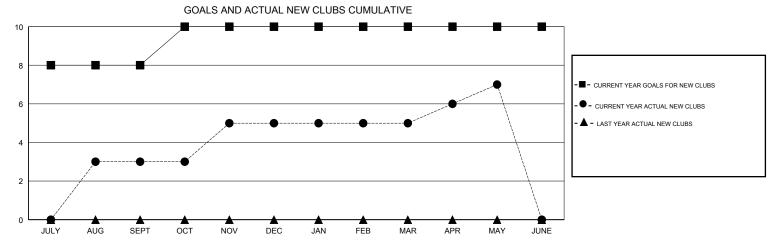

## District 3233E1

Results as of: 05/31/2018

| DROPPED CLUBS: 6 |     | 76 CLUBS OF 138 ADDED 1 OR MORE<br>NEW MEMBERS | GENDER DISTRIBUTION           MALE         4,085 (73.83%)           FEMALE         1,448 (26.17%) |       |
|------------------|-----|------------------------------------------------|---------------------------------------------------------------------------------------------------|-------|
| DROPPED MEMBERS  |     |                                                | Women Percentage Fiscal Year Goal: 26%                                                            |       |
| DECEASED         | 12  |                                                | TOTAL FAMILY UNIT MEMBERS                                                                         | 2,156 |
| CLUB CANCELLED   | 133 |                                                |                                                                                                   | 1.207 |
| OTHER            | 485 |                                                | FAMILY MEMBERS PAYING HALF 1  DUES                                                                |       |
| TOTAL            | 630 |                                                |                                                                                                   |       |