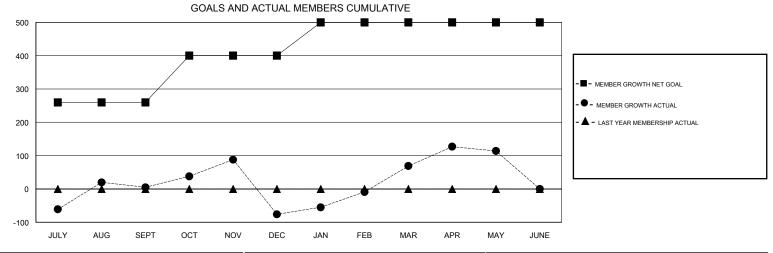

## District 3233E1

Results as of: 05/31/2018

| DROPPED CLUBS: 6 |     | 76 CLUBS OF 138 ADDED 1 OR MORE<br>NEW MEMBERS | GENDER DISTRIBUTION           MALE         4,085 (73.83%)           FEMALE         1,448 (26.17%) |       |
|------------------|-----|------------------------------------------------|---------------------------------------------------------------------------------------------------|-------|
| DROPPED MEMBERS  |     |                                                | Women Percentage Fiscal Year Goal: 26%                                                            |       |
| DECEASED         | 12  |                                                | TOTAL FAMILY UNIT MEMBERS                                                                         | 2,156 |
| CLUB CANCELLED   | 133 |                                                |                                                                                                   | 1.207 |
| OTHER            | 485 |                                                | FAMILY MEMBERS PAYING HALF 1  DUES                                                                |       |
| TOTAL            | 630 |                                                |                                                                                                   |       |